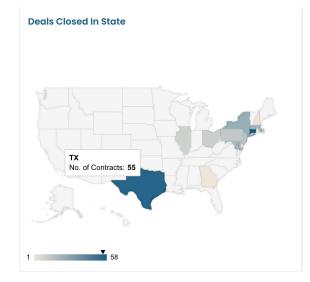

## Master Agent Dashboard Dashboard 02/01/2021-02/20/: Agents • Product • State • Utility • Supplier • Commodity • Term • Deals Per Contract States/Status Deals Closed In State \$182,570.29 45 Active Agents 125 18 **Closed Matrix** sed Custor 143 Closed Tota 27,163,628 Deals Closed Per Suppli Average BF By Agent 359,614 Agent Name Avg BF(E) Avg BF(G) Next Era Total Annual Therms/CCF(G) Agent 1 \$0.01040 \$0.00000 Cirro 9.8% 26 \$0.00000 Agent Average Term (Months) \$0.00000 Agent 4 \$0.00900 \$0.00823 \$0.0000 90 days -\$0.00802 3.65% Deals Closed Per Commodity venue in Past 12 Months Broker Re 9 mber Of Drops 40%

The Master Agent Dashboard contains a visual panel portraying metrics including:

- Number of Deals
- Broker Revenue
- Number of Active Agents
- Number of Closed Deals
- Total Annual kWh/Therms

- Average Term Length
- Renewed Contracts
- Average Broker Fee by Agent
- Deals Closed Per Supplier
- Deals Closed Per Commodity

| Deals Closed   | I In State : TX                    | <ul><li></li></ul> |
|----------------|------------------------------------|--------------------|
| Commodity      | Utility                            | # Of Deals         |
| E              | AEP Central                        | 1                  |
| E              | AEP Central                        | 1                  |
| E              | AEP Central                        | 1                  |
| E              | AEP Central, AEP North, Centerpoin | 1                  |
| E              | AEP North                          | 1                  |
| « <b>1</b> 2 3 | 3 4 5 »                            |                    |
|                |                                    |                    |