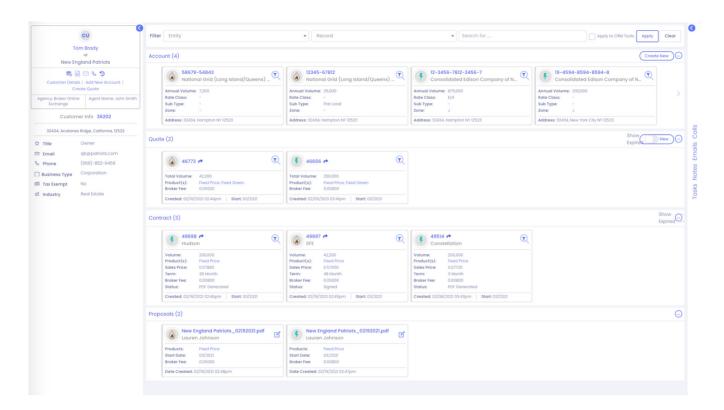

### **Customer Page User Interface**

We have a NEW Design for our Customer's Page. We fit all activities on one page for easy Customer Management. The intent is to trend into a more satisfying aesthetic for you, while also providing a higher level of usability! We know this will lead to a happier you and ensure more success! The summary view allows you to capture all results associated within this customer and explain in higher detail at a glance.

#### Customer

The Customer's Profile can be found on the left-hand side of the screen. You will notice the Task, Note, Email, and Phone icon there for you to log communication or set up reminders.

#### Accounts

The Accounts section is at the top. You can add both Electric and Natural Gas accounts into this section. There is no limit on how many you can add, just simply click "Create New" to add another account.

#### Quotes

After you have added your accounts, you can create a quote, or view previously created quotes here

#### **Contracts**

This section stores all contracts that have been generated for this Customer, regardless of the status that they are in.

#### **Proposals**

After you have added your accounts, created a Quote and generated a Pricing Proposal, you can view the Proposals here. This section is easy to quickly reference to remind yourselves what price you presented to your client.