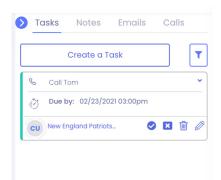

#### Customer

The Customer's Profile can be found on the left-hand side of the screen. You will notice the Task, Note, Email, and Phone icon there for you to log communication or set up reminders.

#### **CRM Integration**

The Customer's Profile can be found on the left-hand side of the screen. You will notice the Task, Note, Email, and Phone icon there for you to log communication or set up reminders.