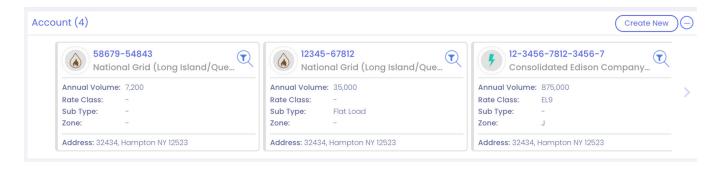

#### Accounts

The Accounts section is at the top. You can add both Electric and Natural Gas accounts into this section. There is no limit on how many you can add, just simply click "Create New" to add another account.