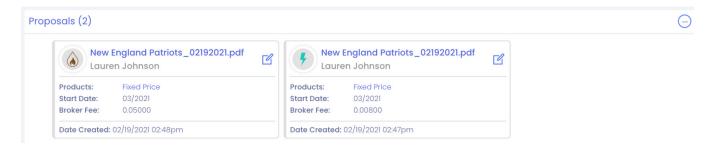

#### **Proposals**

After you have added your accounts, created a Quote and generated a Pricing Proposal, you can view the Proposals here. This section is easy to quickly reference to remind yourselves what price you presented to your client.