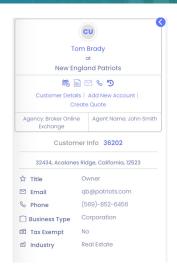

#### Customer

The Customer's Profile can be found on the left-hand side of the screen. You will notice the Task, Note, Email, and Phone icon there for you to log communication or set up reminders.

#### **CRM Integration**

The Customer's Profile can be found on the left-hand side of the screen. You will notice the Task, Note, Email, and Phone icon there for you to log communication or set up reminders.