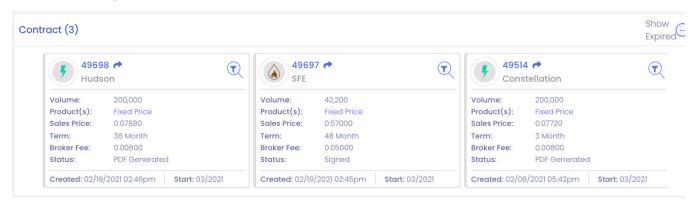

#### **Contracts**

This section stores all contracts that have been generated for this Customer, regardless of the status that they are in.